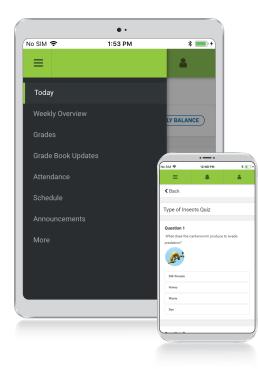

# **Download the Mobile App**

#### **Campus Student and Campus Parent**

#### Announcements

Quickly see district announcements as they are posted.

#### Assignments

Browse assignments by specific class or due date.

#### Attendance

Review attendance events in summary and detail form.

#### Grades

Immediate access to grades as they are posted.

#### Schedule

Review schedule from anywhere, at any time.

Infinite Campus Mobile Apps can be downloaded through the Apple App Store or Google Play Store

All parents will create NEW accounts for Infinite Campus. All students will have access through their student FCS accounts. Directions will be sent to all families in July 2019.